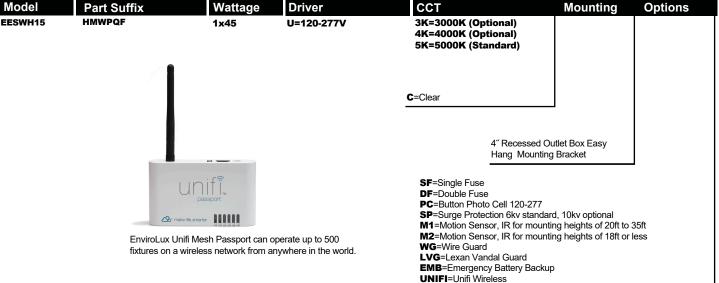

**MOUNTING OPTIONS:**

Mount Directly Over a 4" Recessed Outlet Box, Includes Easy-Hang "Two Hands Free" Wall Mounting Bracket with Built-In Level

### **EnviroLux LED Engine:**

**201LPW**, **83CRI**, Silicone Coated Aluminum Core Boards - Water and Humidity Proof

#### WATTAGE:

**45W**=Array: 45 System Watts: Lumens - 8592 (100-150W HID or Induction Equivalent.)

#### DDIVED:

Programmable Driver, 120-277V, 50/60Hz; Dimmable

#### Listing and RATINGS:

CSA Listed. Operating in Ambient Temperatures: -40°C to + 50°C IP67 Sealed LED Compartment.





#### **Dimensions**

 Width (D)
 18%" (460mm)

 Depth (C)
 7%" (181mm)

 Height (A)
 9%" (232mm)

### Envirolux 45 Watt LED Half-Moon Wallnack

Ordering Information Example EESWH15-HMWPQF-1x45U-5K-C

### Scan to watch our Made in USA video









# **EnviroLux Half-Moon Wallpack Options**







Button Photocell (PC1, PC2)