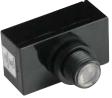

ed Outlet Box, Includes Easy-Hang "Two Hands Free" Wall Mounting Bracket with Built-In Level

### **EnviroLux LED Engine:**

**201LPW**, **83CRI**, Silicone Coated Aluminum Core Boards - Water and Humidity Proof

#### WATTAGE:

**45W**=Array: 45 System Watts: Lumens - 8592 (100-150W HID or Induction Equivalent.)

#### DDIVED:

Programmable Driver, 120-277V, 50/60Hz; Dimmable

#### Listing and RATINGS:

CSA Listed. Operating in Ambient Temperatures: -40°C to + 50°C IP67 Sealed LED Compartment.





#### **Dimensions**

 Width (D)
 18%" (460mm)

 Depth (C)
 7%" (181mm)

 Height (A)
 9%" (232mm)

### Envirolux 45 Watt LED Half-Moon Wallnack

Ordering Information Example EESWH15-HMWPQF-1x45U-5K-C

### Scan to watch our Made in USA video









# **EnviroLux Half-Moon Wallpack Options**







Button Photocell (PC1, PC2)