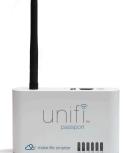

### Envirolux 90 Watt Double Engine Retrofit Kit

Scan to watch our Made in USA video

ENV

ENV-

EnviroLux Unifi Mesh Passport can operate up to 500 fixtures on a wireless network from anywhere in the world.

**10KV**=10KV Surge Protection

20KV=20KV Surge Protection

Exact Fit To Match Existing HID Reflector

PC=Photo Cell
UNIFI=Unifi Wireless

**Existing Luminaire** 

1304 NE 154th Street, Suite 102 • Vancouver, WA 98685 • Toll-Free: 800-914-8779 For more information, go to www.envirolux.com