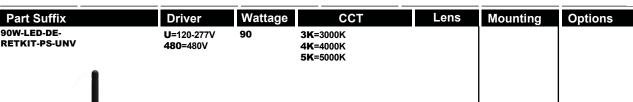

## **LED Pro Series**

ENV-90W-LED-DE-RETKIT-PS-UNV

|                     | Project Information —— |               |
|---------------------|------------------------|---------------|
| Project Name:       | Project information    | Fixture Type: |
| 1 reject riame.     |                        | · Maio Type:  |
|                     |                        |               |
| 0 11011 "           |                        | <u> </u>      |
| Complete Catalog #: |                        | Date:         |
|                     |                        |               |
|                     |                        |               |
| Comments:           |                        |               |
|                     |                        |               |
|                     |                        |               |

#### WATTAGE:

**90W**=Array: 90 System Watts: Lumens-18,090 (250W - 400W HID or Induction Equivalent.)

#### DRIVER:

Programmable Driver, 120-277V, 50/60Hz; Dimmable Driver.