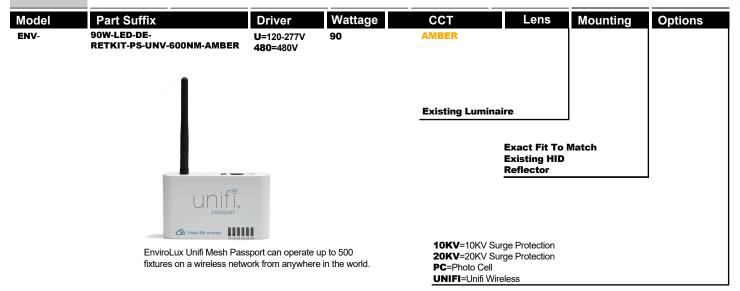

The EnviroLux 90 Watt Custom Fit AMBER LED Retro Fit Kit is designed to replace HID lighting systems between 250w to 400w MH or HPS. Typical existing HID lighting applications include retail centers, industrial parks, schools and universities, public transit and airports, office buildings and medical facilities. Mounting heights of up to 30 feet can be used based on light level and uniformity requirements.

### **SPECIFICATIONS AND FEATURES:**

Custom Fit LED inserts produced in any shape or size that match the reflector inside your existing HID fixture. Simply send us an existing reflector and we will custom design the exact fit LED replacement. Replaces HID Wallpacks, Area Floodlights, Canopy, High Bay and Low Bay fixtures up to 400 Watt.

- Up to 135 Lumens Per Watt
- Unifi EnviroLux Wireless Optional
- Tight Bin LED Range (No Color Shift in LEDS)
- 6 KV Surge Protection in LED Driver
- \* 10 KV Auxiliary Surge Protection Between Power and Driver - Optional
- Programmable LED Drivers
- Silicone Waterproof Engines
- Products Manufactured and Shipped in 24-48
- Hours
- 7 Year Warranty

#### WATTAGE:

90W=Array: 90 System Watts: Lumens-12,150 (250W - 400W HID or Induction Equivalent.)

**DRIVER:** 

Programmable Driver, 120-277V, 50/60Hz; Dimmable Driver.