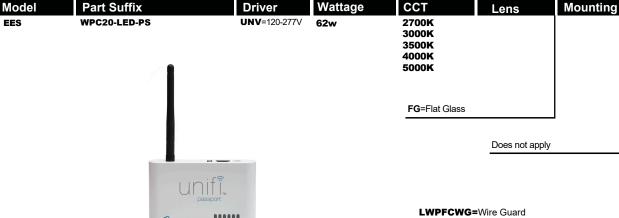

# **LED Pro Series**

EESWPC20-LED-UNV-PS-62W-XXXX

| Project Name:       | — Project Information — | Fixture Type: |
|---------------------|-------------------------|---------------|
| Complete Catalog #: |                         | Date:         |
| Comments:           |                         |               |

### Scan to watch our Made in USA video

**Options** 

EnviroLux Unifi Mesh Passport can operate up to 500 fixtures on a wireless network from anywhere in the world.

LWPFCWG=Wire Guard LWPFC=Full Cutoff LWPSCS=Side Cutoff LWPVS=Vandal Shield

M1=Motion Sensor, IR for mounting heights of 20ft to 35ft M2=Motion Sensor, IR for mounting heights of 18ft or less EMB=Batery Backup

PC=Photo Cell 120-277 Unfifi=EnviroLux Wireless 480V=480 Volt