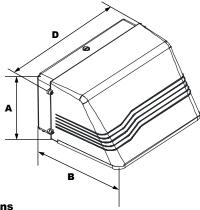

#### **Dimensions**

| Width (D)  | 18¼" (464mm)  |
|------------|---------------|
| Length (B) | 13¾" (349mm)  |
| Height (A) | 91/8" (232mm) |