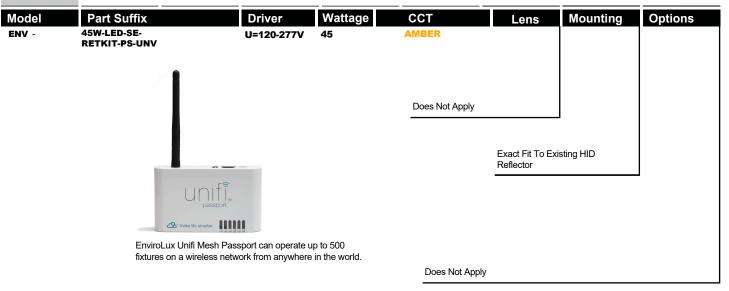

# **LED Pro Series**

ENV-45W-LED-SE-RETKIT-PS-UNV

|                     | Project Information ——  |               |
|---------------------|-------------------------|---------------|
| Project Name:       | r roject illiorillation | Fixture Type: |
| Complete Catalog #: |                         | Date:         |
|                     |                         |               |

## **DLC Model Number:**

ENV-45W-LED-SE-RETKIT-PS-UNV

## Envirolux 45 Watt Single Engine Retrofit Kit

ENV