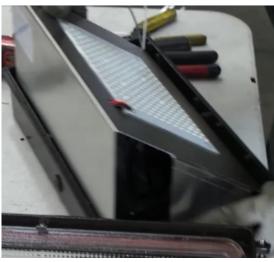

### **SPECIFICATIONS AND FEATURES:**

Custom Fit LED inserts produced in any shape or size that match the reflector inside your existing HID fixture. Simply send us an existing reflector and we will custom design the exact fit LED replacement. Replaces HID Wallpacks, Area Floodlights, Canopy, High Bay and Low Bay fixtures up to 400 Watt.

## **Listing and RATINGS:**

Listed for operating in ambient temperatures: -40°C to + 50°C IP67 Sealed LED Compartment.

(Example only of custom LED insert)

- \* Waterproof LED Engines
- \* 94 Percent Efficient LED Drivers
- \* 7 Year Warranty
- <sup>\*</sup> 135 Lumens Per Watt